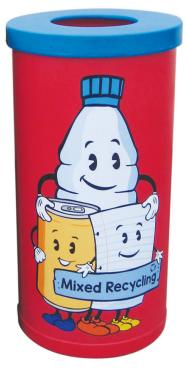

# **Popular Recycling Bin Mixed**

Product Code AMVTB-OF-BINR-POP-RCH-M

Price includes FREE delivery to UK mainland (excluding Highlands)

### **Dimensions:**

Height 790 mm 390 mm Diameter

#### **FEATURES**

- Polyethylene bodyshell
- Galvanised steel liner (Can be supplied with plastic if preferred)
- Hygienic, easy to clean
- Environmentally friendly, made from recyclable plastic
- Colourful child friendly cartoon logo
- For mixed recycling