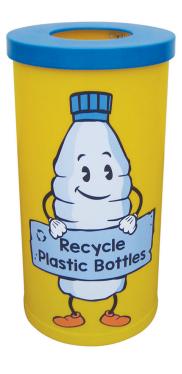

# **Popular Recycling Bin Plastic Bottles**

Product Code AMVTB-OF-BINR-POP-RCH-PB

Price includes FREE delivery to UK mainland (excluding Highlands)

#### **FEATURES**

- Polyethylene bodyshell
- Galvanised steel liner (Can be supplied with plastic if preferred)
- Hygienic, easy to clean
- Environmentally friendly, made from recyclable plastic
- Colourful child friendly cartoon logo
- For recycling plastic bottles