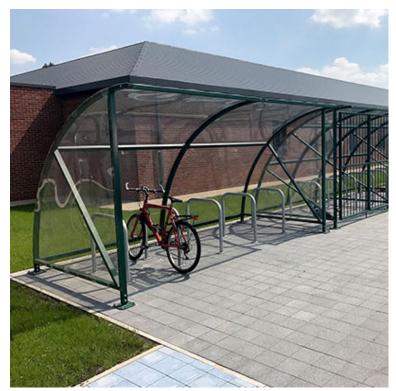

## **Dahl Shelter**

Product Code AMV-CSS-DAHL

## Description

This Shelter is the latest addition to the shelters range. The versatility of the shelter means it suits all environments and offers an economical solution to your cycle parking requirements.

Its modular design allows the shelter to be available in any length to suit your requirements. The shelter can also be adapted to become a secure cycle compound.