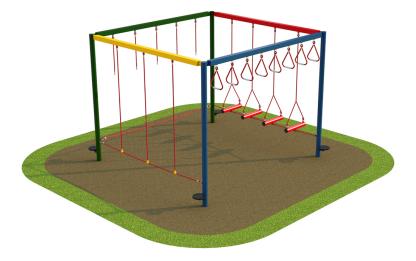

## **Menorah Cube**

Product Code AMV-PF-MEN

#### **Dimensions:** 3000 mm

Length Width Height

(S2

### **Play Values**

This product supports the following areas of child development.

Hanging

Gross Motor Skills

Co-Operative Play