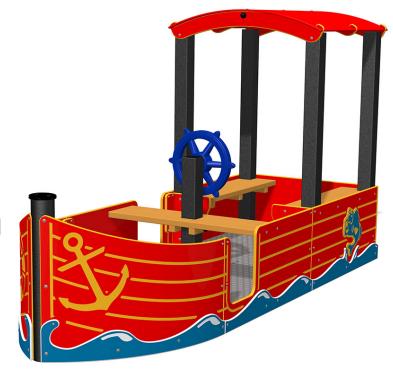

## **Fishing Boat**

Product Code AMVFA-IP-FIFBOAT

Price stated is for product only.<br>Contact us for a delivery & installation quote based on your location.

## Description

The Fishing Boat is constructed using pre-assembled modular sections that bolt together on site. These modules are fully customisable in the colours, graphics and style that you want for your project and they can be made longer or shorter simply by adding or removing modules to suit your budget or to fit your site. The modules are easy to install and can be freestanding or anchored down with "L" brackets (supplied separately).