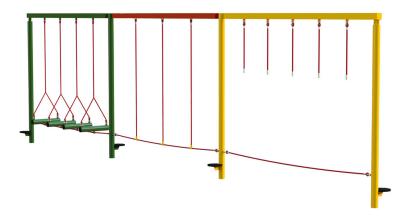

## Trim Trail Combo 111

Product Code AMV-COMB-111

## Description

Children learn by having fun and, with AMV heavy duty vandal resistant products, you can be sure that they will do so for many years to come. The Trim Trail equipment is bright and colourful, with anti-slip surface and and helps to improve balance, agility and co-ordination.

As with all AMV equipment, it is made in steel which dries quickly after the rain and won't split, distort or lose grip. Even better, unlike wood, it needs very little maintenance.