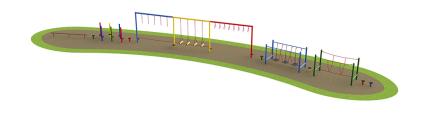

in accordance with the available space on site.

**Description** 

The approximate linear length of our Trim Trail Run 2 is 27m. However, the trail does not need to be installed in a straight line and can be arranged to follow simple curves and bends

AMV Steel Trim Trail Runs offer a fixed selection of trim trail items set out in a specific order, for maximum value, variety

#### What's included:

Zig Zag Balance Beam 6 x Stilt Weaving Posts Rope Traverse Swinging Traverse Trapeze Monkey Bars Stepping Stones Burma Bridge Balancing Posts