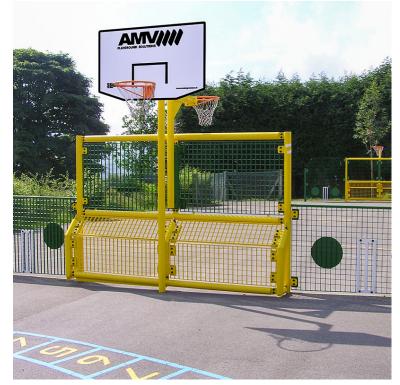

## Description

Junior multi-sport goal incorporating back to back basketball backboard and ring set at 2600mm and netball ring at 2750mm. Includes 1000mm high side panels with targets and wickets. Can be used individually or as a pair to encourage organised team sports, including football, basketball, netball hockey and cricket. The rear facing basketball gives this versatile unit an additional element for fun and practise. The netball ring can be substituted with a basketball backboard and ring (POA).

**Ring Height** 

Key Stage:

Basketball 2600 mm / Netball 2740 mm