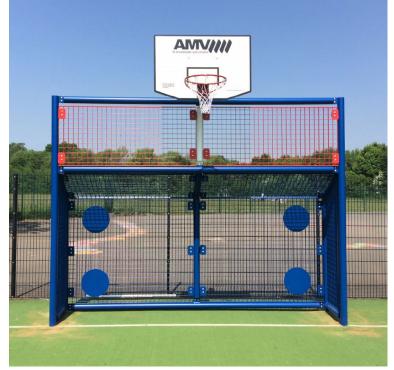

# Price on Application

Price stated is for product only.<br>Contact us for a delivery & installation quote based on your location.

**Dimensions:** 

Overall Height3000 mmOverall Width3850 mmGoal Height2000 mmGoal Depth750 mmRing Height3050 mm

# Description

Senior multi-sport goal incorporating a basketball backboard and ring set at 3050mm. Can be used individually or as a pair to encourage organised team sports, including football, basketball and hockey.