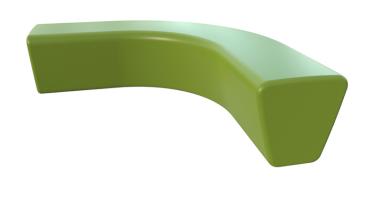

## **Loop Corner**

Product Code AMVOUT-LOOP-CORNER

## **Description**

Loop Corner is a new member of the Loop family. The 90-degree module combines with Loop Line to surround a ball court or a sandbox while also providing seating. Loop Corner is also designed for use as a number of differently shaped benches. For example 4 modules can be combined to create a square, while 3 Loop Arc modules form a circle.