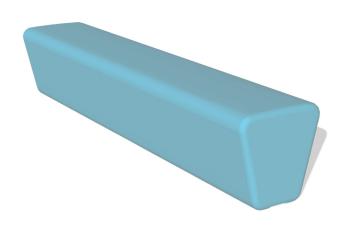

## **Loop Line**

Product Code AMVOUT-LOOP-LINE

### **Description**

LOOP Line is made to function independently as well as in combination with LOOP Arc to form a triangle, a curving snake or any number of other configurations. Combined with LOOP Corner it forms rectangles to use for ball courts, elevated beds or sand boxes, where seating is the added bonus.

The Loop Line has a textured/granulated surface due to abrasive blasting of the mould. This process enhances the friction and makes the surface comfortable and safe to use.

Material

Rotation moulded polyethylene

#### **Fixing**

Subsurface or surface mounted.

Please note that the shape of Loop Line does not permit it to stand alone unfastened. It must be attached to the ground or to a LOOP Arc or LOOP Corner at either end.