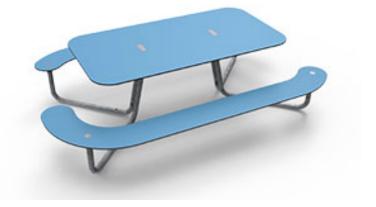

## **Plateau L Picnic Table**

Product Code AMVOUT-PLATEAU-L

Price on Application

2460 mm

1830 mm

730 mm

Available in three models to provide accessibility for all kinds of users and combining the models in different ways provides a variety of solutions, both functionally and aesthetically.

Plateau L has two benches providing staggered access to the table along a flat diagonal with each bench forming a letter L. This allows easy access for all ages. Seats 8-10.