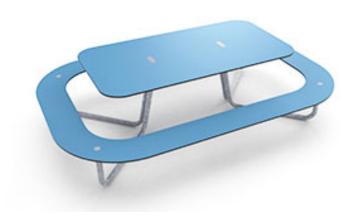

## **Description**

The PLATEAU range presents a stringent, almost graphic expression firmly rooted in the Scandinavian design tradition. Designed to provide numerous seats in socially oriented formations, Plateau is produced from durable materials requiring little or no maintenance other than soap and water.

Available in three models to provide accessibility for all kinds of users and combining the models in different ways provides a variety of solutions, both functionally and aesthetically.

Plateau O is the standard model: a table with an integrated bench all the way around it. Seats 10-12.