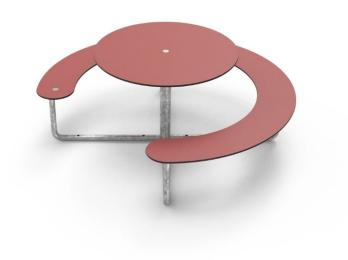

### **Dimensions:**

**Key Stage:** 

Height 730mm mm 1850mm mm Diameter

## Description

Get together around the round Plateau Picnic! This picnic table invites everyone to the party and seats four to six people. Plateau Picnic Round is a simple, limitless design, and has smart functionalities such as easy access, space for a wheelchair, and the option of placing a light, parasol or similar in the middle of the table.

### **Materials**

Seat - High Pressure Laminate

Frame - Galvanised steel