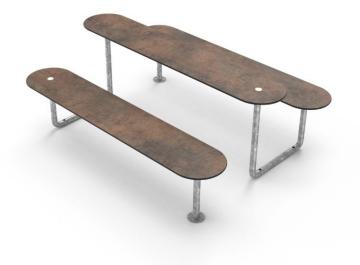

# **Plateau Picnic Street**

Product Code AMVOUT-PLATEAU-PICNIC-STREET

Price on Application

## Description

Need to seat six people, while optimising the space? Plateau Picnic Street is designed for modern living  $\hat{a} \in$  "new ways of working, new ways of coming together! It is easy to fit in and easy to access with its slim design and organic, rounded ends. Plateau Picnic Street is slim and crafted with a cool one-flow frame consisting of a continuous steel tube that completes the design in an exciting, yet simple shape.

#### Materials

Seat - High Pressure Laminate

Frame - Galvanised steel