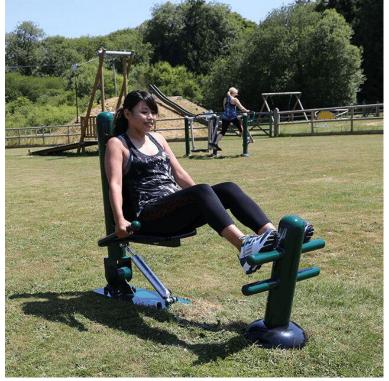

# **Resistance Leg Press**

Product Code AMVFAF-RLP

Price stated is for product only.<br>Contact us for a delivery & installation quote based on your location.

**Dimensions:** 

Length 3136 mm 1187 mm Width Height 2293 mm Key Stage:

## Description

Just like a leg press found in an indoor gym, our outdoor Resistance Leg Press allows the user to set the required difficulty level 1-11 before pushing through the legs and glutes to strengthen and tone the leg muscles. Suitable for all abilities, users new to fitness simply select the lowest intensity and perform a lower number of reps, while those who workout regularly can set themselves a much harder challenge using a higher level and/ or an increased number of reps.

### BENEFITS

- Has a variable resistance level 1-11
- Exercises the legs and glutes
- Builds strength, tone and definition
- Low impact on joints
- Suitable from 11 years +