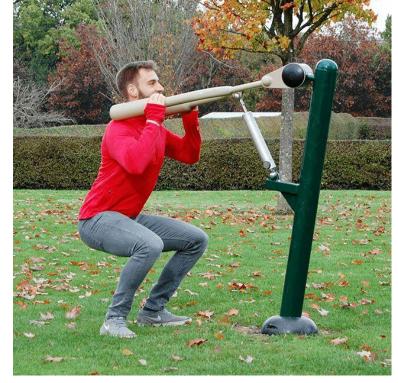

# **Description**

Just like squat stations found in an indoor gym, our outdoor Resistance Squat Station allows the user to set the required difficulty level 1-11 before squatting against the machine for additional resistance. Suitable for all abiliites, users new to fitness simply select the lowest intensity while those who workout regularly can set themselves a much harder challenge using a higher level.

#### **BENEFITS**

- Has a variable resistance level 1-11
- Exercises the legs, quads and core
- Improves balance
- Gives a good cardiovascular workout
- Suitable from 11 years +