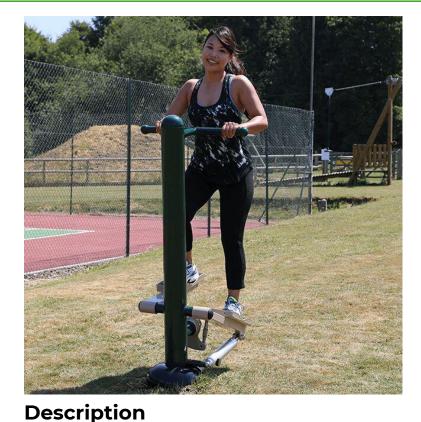

Just like steppers found in an indoor gym, our outdoor Resistance Stepper allows the user to set the required difficulty level 1-11. Suitable for all abiliites, users new to fitness simply select the lowest intensity while those who workout regularly can set themselves a much harder challenge using

### BENEFITS

a higher level.

- Has a variable resistance level 1-11
- Exercises the thighs, hips and core
- Improves balance, coordination and flexibility
- Gives an excellent cardiovascular workout
- Low impact on joints
- Suitable from 11 years +