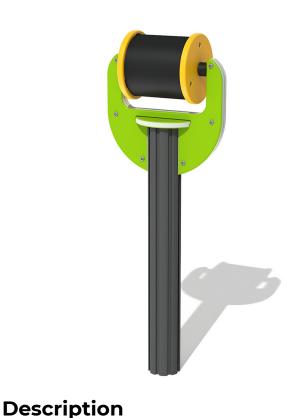

#### **Dimensions:**

400 mm Length Width 205 mm 1027 mm Height

#### **Key Stage:**

The Large Melody Wheel Tree is the larger of the two versions we offer and has deeper melodic tones. The panel and drum are constructed from HDPE, making them very durable and 100% recyclable. Supplied with an aluminium t-slot post. The drum rotates on stainless steel bearings, so it is easy to turn

and play. The design is ASTM and EN compliant.

- ASTM Compliant
- Includes aluminium T-Slot post