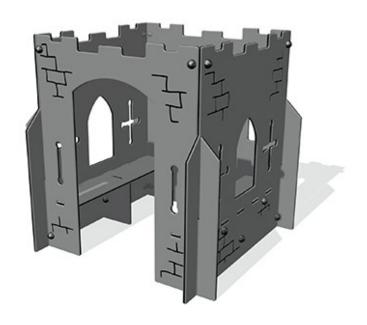

# **Castle Play House**

Product Code AMVFA-IP-FIIPCASTLE

£1,426

Price stated is for product only.<br/>
Contact us for a delivery & installation quote based on your location.

## **Description**

Imaginative play structures have been designed as a platform for other designs that you may wish to create by altering the side profiles and changing the graphics, windows and plant-ons. With this product you can change virtually anything including: colours, basic profiles and graphics, you can also add plant-ons and accessories to increase the play value and enhance the visual appearance. The imaginative play range of products are supplied with all the fittings for assembly and can be supplied ready assembled if required. The designs are suitable for freestanding use in the playground, however surface and ground fixing is easy with ground anchor kits (at extra cost).