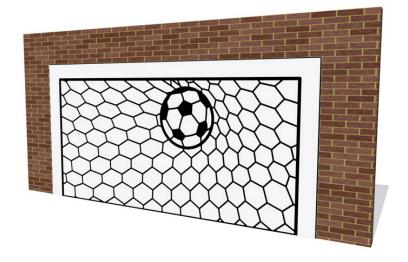

# **Wall Mounted Football** Goal

Product Code AMVFA-FITPGOALWM

£625

## **Description**

How many goals will you score? The Football Goal has been designed to appeal to children of all ages. It can either be wall or mesh mounted into multi-use game areas. Constructed from HDPE, the goal has durable engraved graphics and can either be wall mounted or freestanding.

- HDPE panel construction
- Durable engraved graphics
- Wall mounted or freestanding on posts
- Customizable colours, sizes and shapes
- Available with recycled plastic posts for freestanding installation