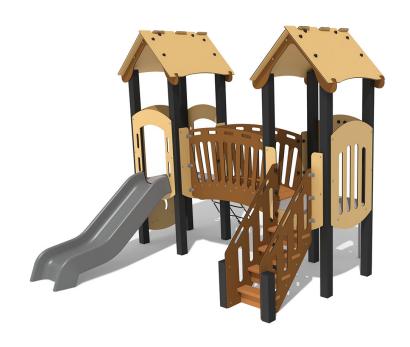

# **Multi-Play Double Tower**

Product Code AMVFA-FIMPDBL1-WP

#### **Dimensions:**

Length 3476 mm Width 3268 mm 2907 mm Height Platform Height 900 mm

## **Description**

The Multi-Play Double Tower is a great interactive product which includes a slide, a bridge between the two towers and multiple stair entries

The multi-play Double Tower module is made from HDPE and stainless steel for long lasting quality. Each module is durable and safe and requires minimal maintenance. All entry panels, barriers and handrails are constructed from HDPE. The deck height is 900mm with slip-resistant decks and treads and has be designed to BS EN 1176 standards.

- Recycled plastic posts
- 900mm deck heights (others available)
- Slip-resistant decks and treads
- Stainless steel brackets and fasteners
- HDPE entry panels, barriers and handrails
- Bespoke designs and personalisation designs to order
- Designed to BS EN 1176