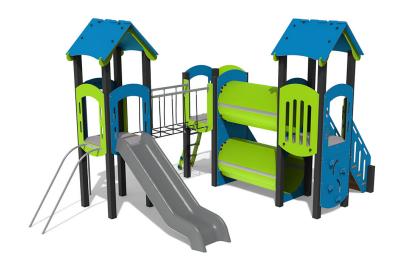

## **Description**

The Multi-Play Triple Tower is a fun, activities based product featuring a pole, two tunnels, a slide, climbing wall, a bridge connecting two towers and multiple stair entries.

Multi-Play Triple Tower designed to engage groups numbers of children in active and imaginative play within a small footprint. All entry panels, barriers and handrails are constructed from HDPE. The deck height is 600mm with slip-resistant decks and treads and has be designed to BS EN 1176 standards.