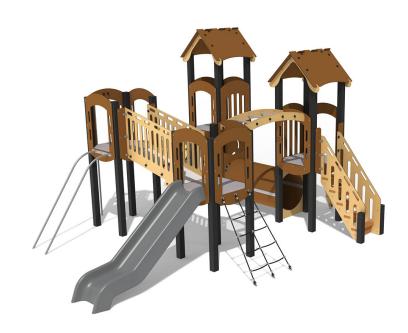

## **Multi-Play Quad Tower**

Product Code AMVFA-FIMPQUDI-WP

#### **Dimensions:**

5492 mm Length Width 6093 mm Height 3206 mm

Platform Height 1200/1500 mm

## **Description**

Perfect for multi-use, the Multi Play Quad Tower consists of stairs, a tunnel, a slide, bridges and a climbing frame. The multi-play Quad Tower module is made from HDPE and stainless steel for long lasting quality. Each module is durable and safe and requires minimal maintenance.

All entry panels, barriers and handrails are constructed from HDPE. The deck heights are 1500mm and 1200mm with slip-resistant decks and treads and has be designed to BS EN 1176 standards.

- Recycled plastic posts
- 1500mm and 1200mm deck heights
- Slip-resistant decks and treads
- Stainless steel brackets and fasteners
- HDPE entry panels, barriers and handrails
- Bespoke designs and personalisation designs to order
- Designed to BS EN 1176