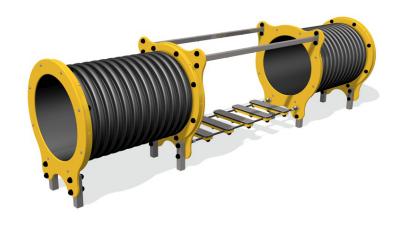

# **Play Values**

This product supports the following areas of child development.

Race your friends to the interlinking bridge with the Ribbed Tunnel Balance Bridge. Start at either end of the two tunnels and see who gets to the middle first

The tunnel is plastic ribbed with a smooth liner and has slip-resistant bridge treads. Constructed from HDPE, it consists of a 600mm diameter drainage tube which has been professionally cut and joined using a clamping system.

### **FEATURES**

- HDPE construction

**Description** 

- Plastic ribbed tunnel with smooth liner
- Slip-resistant bridge treads
- Stainless steel fasteners
- Steel ground anchors included