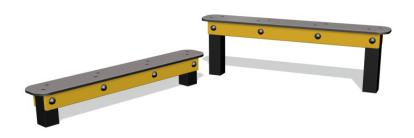

## **Play Values**

This product supports the following areas of child development.

**Description** 

The Balance Beams are a part of the Fun Trails range which has been primarily designed for younger children with extra safety features

Constructed from HDPE, the beams feature slip-resistant PolyDek foot treads and stainless steel fasteners and are available in two different heights.

#### **FEATURES**

- Recycled plastic posts
- Colourful HDPE frames
- Slip-resistant PolyDek foot treads
- Stainless fasteners
- Available without posts to fit your own posts