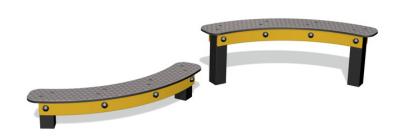

# **Fun Trail Curved Balance Beams**

Product Code AMVFA-FIFTCUVBEAM200

£418

Price stated is for product only.<br/>
Contact us for a delivery & installation quote based on your location.

## **Description**

The Curved Balance Beams are a part of the Fun Trails range which has been primarily designed for younger children with extra safety features

Constructed from HDPE, the beams feature slip-resistant PolyDek foot treads and stainless steel fasteners.

#### **FEATURES**

- Recycled plastic posts
- Colourful HDPE frames
- Slip-resistant PolyDek foot treads
- Stainless fasteners
- Available without posts to fit your own posts