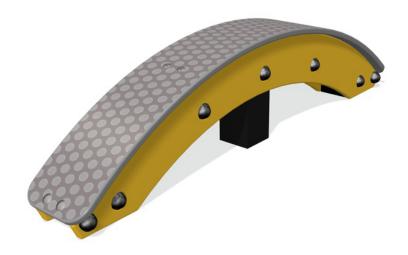

# **Fun Trail Arched Balance** Beam

Product Code AMVFA-FIFTARCBEAM

£427

Price stated is for product only.<br/>
Contact us for a delivery & installation quote based on your location.

## **Description**

The Arched Balance Beam is a product that is a part of the Fun Trail units which have been designed primarily for younger children. Great for climbing over

All tread surfaces have slip-resistant PolyDek materials and have been manufactured with high quality HDPE and recycled plastic components. The beam can be combined to form a series of beams.

#### **FEATURES**

- Recycled plastic posts
- Colourful HDPE frames
- Slip-resistant PolyDek walking surface
- Can be combined to form a series of beams
- Stainless fasteners
- Available without posts to fit your own posts