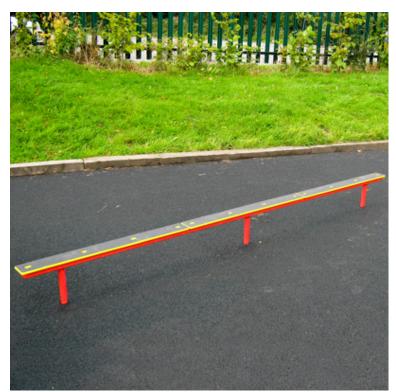

## **3m Balancing Beam**

Product Code AMV-TT01

## Description

**KS 2** 

Our Steel Balancing Beam is a low-level outdoor activity item which helps improve balance & amp; coordination. It can be installed as a standalone piece of play apparatus or to link to other trim trail items in our range.