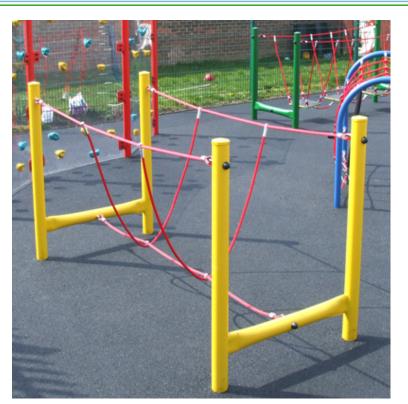

## **Burma Bridge**

Product Code AMV-TT10

## Price on Application

1450 mm

Price stated is for product only.<br>Contact us for a delivery & installation quote based on your location.

Dimensions: Length 2500 mm Width 1000 mm

Height

## **Play Values**

This product supports the following areas of child development.

Hand-eye Co-ordination

## Description

When children engage in physical activity, their senses are engaged, growing awareness and understanding. The trim-trails create an agility course that can be tailored to suit the age group, flooding the senses with a range of skills including balance, strength, climbing, stretching and co-ordination. They encourage inclusion and problem solving and are a good way to encourage exercise for those children who struggle to engage in team sports.