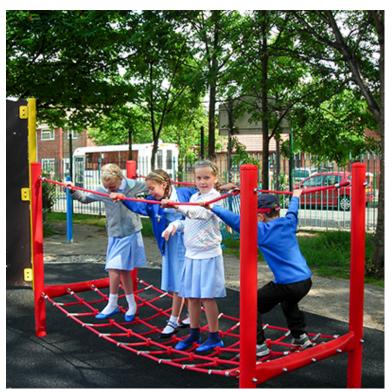

## **Rope Bridge**

Product Code AMV-TT08

## Price on Application

Price stated is for product only.<br>Contact us for a delivery & installation quote based on your location.

Dimensions: Length 2590 mm

Width 1000 mm Height 1450 mm

## **Play Values**

This product supports the following areas of child development.

Hand-eye Co-ordination

Gross Motor Skills

## Description

When children engage in physical activity, their senses are engaged, growing awareness and understanding. The trim-trails create an agility course that can be tailored to suit the age group, flooding the senses with a range of skills including balance, strength, climbing, stretching and co-ordination. They encourage inclusion and problem solving and are a good way to encourage exercise for those children who struggle to engage in team sports.