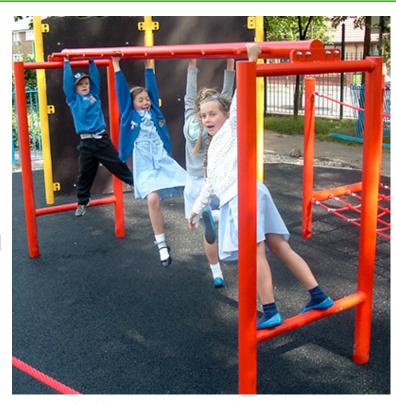

## **Monkey Ladder (H Frame)**

Product Code AMV-TT09

#### **Play Values**

This product supports the following areas of child development.

Flexibility

Strength

Hanging

Co-ordination

### **Description**

When children engage in physical activity, their senses are engaged, growing awareness and understanding. The trim-trails create an agility course that can be tailored to suit the age group, flooding the senses with a range of skills including balance, strength, climbing, stretching and co-ordination. They encourage inclusion and problem solving and are a good way to encourage exercise for those children who struggle to engage in team sports.