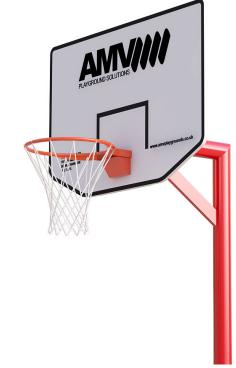

## **2m Basketball Post**

Product Code AMV-BSB-S2

## Description

The basketball options combine functionality and vandal resistant strength with creative input from our expert design team, to ensure maximum usage from a highly affordable piece of playground equipment. The 2 metre basketball post is ideal for primary schools.