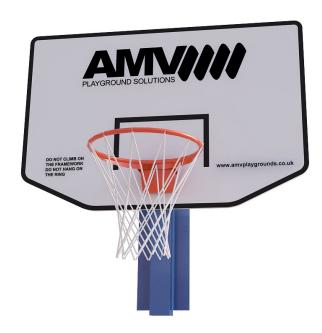

## **Wall Mounted Basketball**

Product Code AMV-BSB-W

## **Description**

The basketball options combine functionality and vandal resistant strength with creative input from our expert design team, to ensure maximum usage from a highly affordable piece of playground equipment. Place at a height to suit your wall. Regulation play requires 3.05 metre (10ft), primary schools often prefer to opt for a 2.6 metre height.