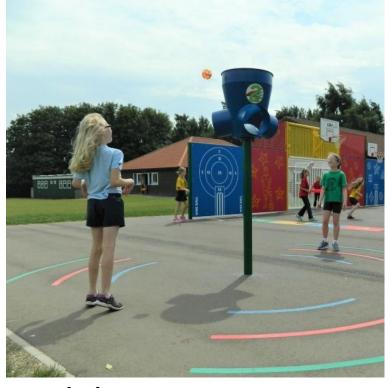

## **Ball Catcher KS1**

Product Code AMV-BSBC-007

#### **Dimensions:**

Height 1875 mm

## **Play Values**

This product supports the following areas of child development.

Flexibility

Problem Solving

Hand-eye Co-ordination

Gross Motor Skills

Competitive Play

Co-Operative Play

Communication Skills

## **Description**

The ball catcher combines functionality and vandal resistant strength with creative input from our expert design team, to ensure maximum usage from a highly affordable piece of playground equipment. Choose a height to suit your needs.