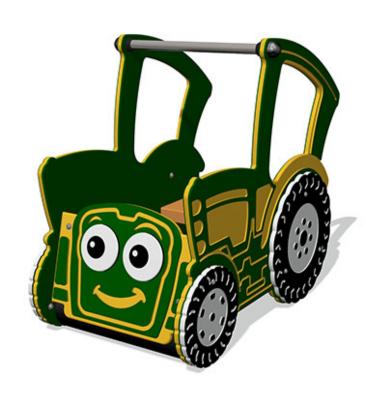

## **Toby the Tractor**

Product Code AMVFA-IP-FIEYFMTRACT

#### **Dimensions:**

Length 496 mm Height 732 mm 838 mm Depth

### **Description**

Toby the Tractor is a good starting point to create your farm themed play area. Each unit is durably built using high quality materials and unlike most of the competitive products out in the market place, these products do not feature any timber, so they will not rot, crack, split or develop splinters, which is very important when early years children are playing on them. Toby the Tractor and the Trailers can all be purchased separately so you can buy what you need now and add to them later, including a Farm Shop Panel addition. These units are designed to be freestanding, but can also be secured to the ground with optional ground anchor lugs if required.