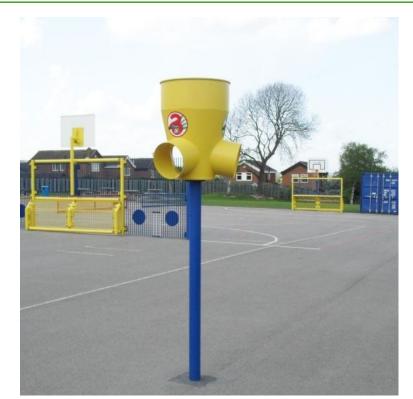

## **Ball Catcher KS2**

2225 mm

Product Code AMV-BSBC-001

## petitive Play

**Description** The ball catcher combines functionality and vandal resistant strength with creative input from our expert design team, to ensure maximum usage from a highly affordable piece of playground equipment.