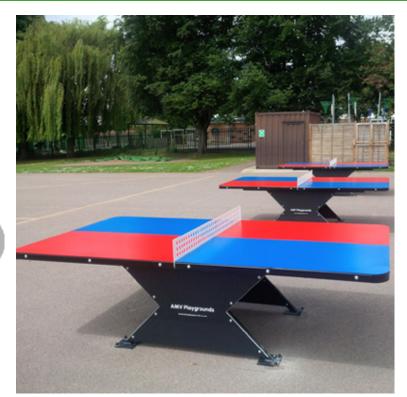

## **Table Tennis Table - Multi**

Product Code AMV-OTT502

## Description

The Table Tennis Tables are a new addition to the product range and have been developed by AMV in conjunction with the English Table Tennis Association (ETTA). Manufactured with a steel construction and option of 4 colour top the table is aimed at recreational use within schools, parks, camp sites and community areas. The rounded corners allow for safety and the Table Tennis Table is vandal resistant unlike the new concrete versions, which degrade with the weather conditions and cannot be repaired when the corners get damaged.