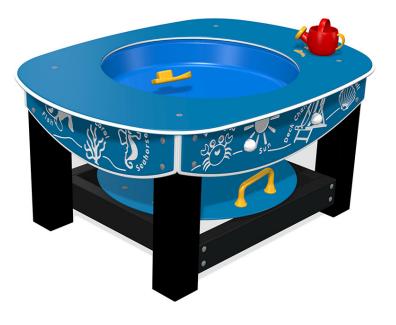

## Sand and Water Basin

Product Code AMVFA-SP-FISWBASIN

#### **Dimensions:**

Length 1200 mm Height 640 mm Depth 920 mm

## Description

Children love playing with sand pits and playing with water so the Sand and Water Basin has been created. It is a freestanding sand and water table unit with its own lid suitable for both sand and water play. Because it is constructed from HDPE materials it will happily stand outdoors all the time. It is easy to clean and will not rot, crack or splinter like timber products can. The Sand and Water Basin is supplied fully assembled and can be left freestanding in the playground, however if you do wish to fix the unit down ground anchors are available at extra cost. Toys, sand and water are not included.