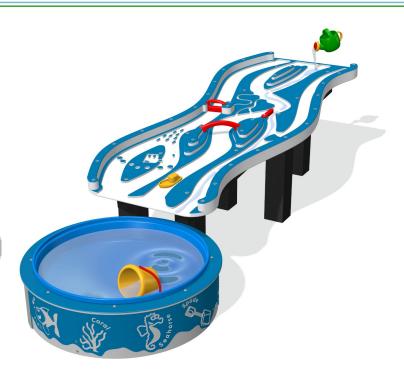

## **River Run**

Product Code AMVFA-SP-FISWRR

#### **Dimensions:**

Length 2344 mm Height 586 mm 800 mm Depth

## **Description**

The River Run water game is a great new product that will give children hours of fun and activity playing with and learning about water and the way it flows in the playground or class room. The river bed is constructed with routed features and layered HDPE contours which mimic a mini Grand Canyon, along with a dam, bridge and gate built in to the structure to complete the play possibilities. The River Run bed is supplied fully assembled and comes complete with recycled plastic posts for installation, it also comes with a freestanding, themed Water Basin to contain the water, which can be installed with ground anchors if required. Toys and water are not included.