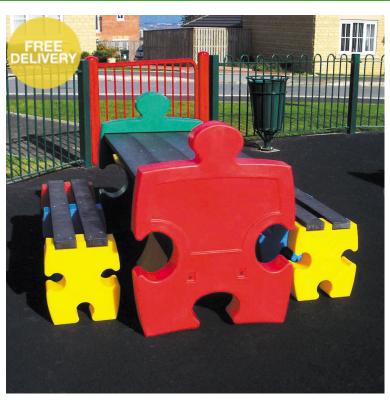

# Jigsaw Table and 2 x **Three Person Jigsaw Bench**

Product Code AMVTB-OF-ST-JTB-6

Price includes FREE delivery to UK mainland (excluding Highlands)

**Key Stage:** 

# **Description**

Whether it's taking art class outside, eating packed lunch al fresco or providing a colourful social space for little ones, our Jigsaw Table & Dench Set is the perfect fit!

Its playful design and bold colours make it a popular choice for various early years' settings and primary schools. But don't let its fun appearance fool you…this sturdy, vandal resistant design is a serious piece of outdoor furniture!

Made from recycled and recyclable polyethylene plastic (which is super tough) this product is eco-friendly, hard wearing and virtually maintenance free.

#### **FEATURES**

- Maintenance free
- Ready Assembled
- Ground Fixing Bolts
- Vandal Resistant
- Hygienic, easy to clean
- Environmentally friendly, made from recycled and recyclable plastic
- Vandal Resistant