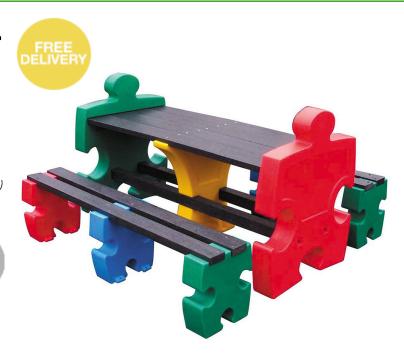

# Jigsaw Table and 2 x Four **Person Jigsaw Bench**

Product Code AMVTB-OF-ST-JTB-8

Price includes FREE delivery to UK mainland (excluding Highlands)

## **Description**

Whether it's taking art class outside, eating packed lunch al fresco or providing a colourful social space for little ones, our Jigsaw Table and Bench Set is the perfect fit!

Its playful design and bold colours make it a popular choice for various early years settings and primary schools. But don't let its fun appearance fool you... this sturdy, vandal resistant design is a serious piece of outdoor furniture!

Made from recycled and recyclable polyethylene plastic (which is super tough) this product is eco-friendly, hard wearing and virtually maintenance free.