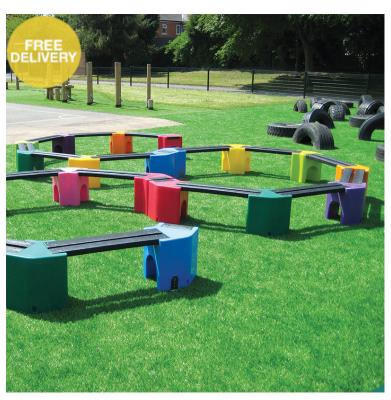

# **Description**

Comprising of three standard learning curve benches configured in one continuous snaking run, this seating arrangement provides schools with an instant social outdoor space for pupils (and possibly parents at home time!)

Perfect for installing at the edge of playgrounds or in courtyards, these benches are supplied with ground fixing bolts as standard for securing into hard surfaces. For fixing securely onto grass, earth fixing kits can be purchased separately.

This triple version has a seating capacity for approximately 36 children or more.