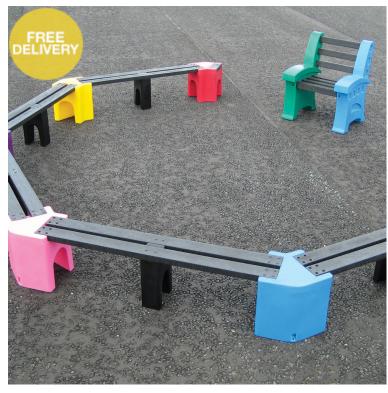

## **Description**

Designed specifically for schools, our learning curve range is extremely popular and represents excellent value for money. Its colourful circular seating arrangement creates a welcoming space perfect for playtime chats, outdoor classroom sessions and of course story time.

Made from lightweight yet highly durable plastic, this portable weatherproof design is just as happy being used indoors as it is being left outside all year round... which all adds up to a remarkably versatile school furniture solution.

This is the large version with seating capacity for approximately 18 children and also includes the matching teachers reading chair.