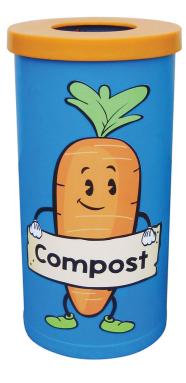

# **Popular Recycling Bin Compost**

Product Code AMVTB-OF-BINR-POP-RCH-CP

790 mm

Price includes FREE delivery to UK mainland (excluding Highlands)

#### **FEATURES**

- Polyethylene bodyshell
- Galvanised steel liner (Can be supplied with plastic if preferred)
- Hygienic, easy to clean
- Environmentally friendly, made from recyclable plastic
- Colourful child friendly cartoon logo
- For recycling waste food for compost