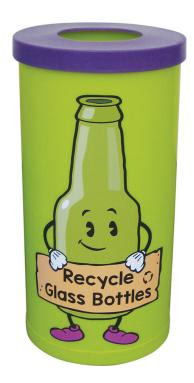

## **Popular Recycling Bin Glass Bottles**

Product Code AMVTB-OF-BINR-POP-RCH-GB

£233

Price includes FREE delivery to UK mainland (excluding Highlands)

**Dimensions:** Length 800 mm 790 mm Height Depth

## **FEATURES**

- Polyethylene bodyshell

- Galvanised steel liner (Can be supplied with plastic if preferred)
- Hygienic, easy to clean
- Environmentally friendly, made from recyclable plastic
- Colourful child friendly cartoon logo
- For recycling glass bottles