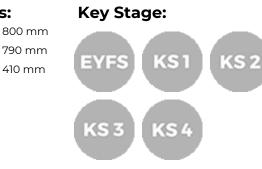

## **Popular Recycling Bin Glass Bottles**

Product Code AMVTB-OF-BINR-POP-RCH-GB

£233

Price includes FREE delivery to UK mainland (excluding Highlands)

**Dimensions:** Length 800 mm 790 mm Height Depth