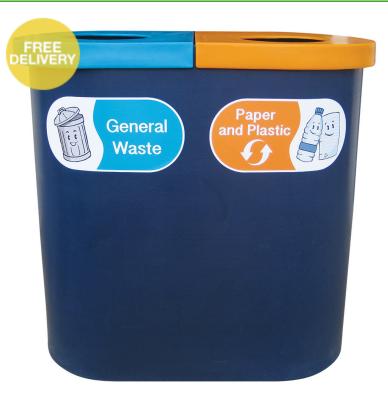

# **Popular Twin Bin with Recycling Graphics**

Product Code AMVTB-OF-BINR-POPR-TCH

Price includes FREE delivery to UK mainland (excluding Highlands)

#### **FEATURES**

- Polyethylene bodyshell
- Galvanised steel liner (Can be supplied with plastic if preferred)
- Hygienic, easy to clean
- Environmentally friendly, made from recyclable plastic
- Cartoon logos
- For general waste & amp; recycling