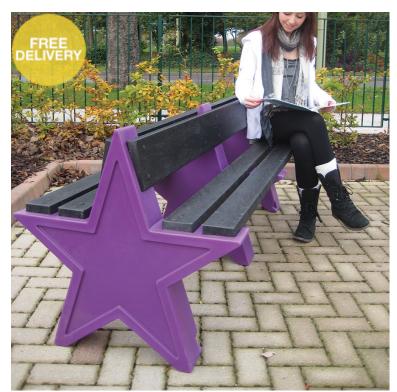

# Eight Person Double Sided Star Seat

Product Code AMVTB-OF-ST-ST-8

£479

Price includes FREE delivery to UK mainland (excluding Highlands)

<u>ج</u>

Dimensions:

Length 2015 mm Height 710 mm Depth 720 mm

KS3 KS4

# Description

Our Double Sided Star Bench provides a fun yet functional addition to schools, nurseries, visitor attractions and many other leisure and retail locations. This durable, maintenance free seating solution is available in a wide range of colours and can be used both outdoors and indoors.