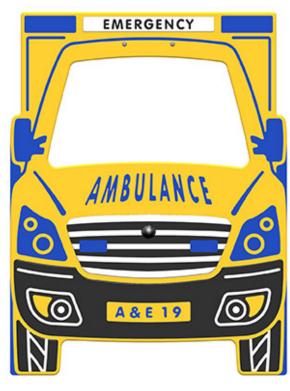

# **Ambulance Play Panel**

Product Code AMVFA-APRPI-FIESAMBU3

£506

Price stated is for product only.<br/>
Contact us for a delivery & installation quote based on your location.

## **Description**

The Ambulance play panel is part of the Emergency Services range of imaginative play products. It has many features that enhance the play experience, including a rotating steering wheel and rear view mirror. This panel is also available with additional interactive PlayTronic sound effects, including siren, horn, engine start and radio communications. All AMV Play Panels can be wall mounted or mounted onto posts fixed into the ground. Multiple panels can installed side by side or back to back. Please ask for further details of the options available.