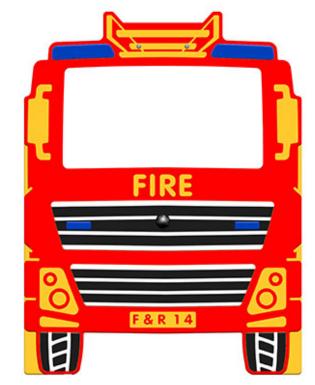

## Description

The Fire Engine play panel is part of the emergency services range of imaginative play products. It has many features that enhance the play experience, including a rotating steering wheel and rear view mirror. This panel is also available with additional interactive PlayTronic sound effects, including siren, horn, engine start and radio communications. All AMV Play Panels can be wall mounted or mounted onto posts fixed into the ground. Multiple panels can installed side by side or back to back. Please ask for further details of the options available.